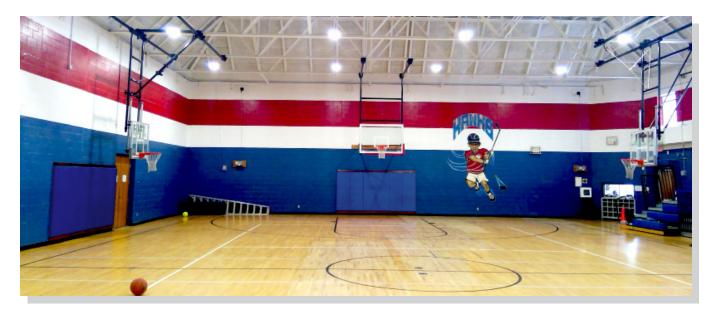

#### The Situation

With a population of over a million people across the city, the Dallas Recreation Center is a hot-spot for youth, active adults, and senior citizens to come together to enjoy various health and fitness activities and programs. As a result, proper lighting is crucial to ensuring the safety and service of these facilities in the community. Altech's high-performing LED UFO Waterproof High Bay were the perfect solution to meet the city's needs.

Average foot candle readings increased about 130%, from 15.6 FC to over 35.6 FC. Furthermore, with the sizable reduction in wattage used from the switch to energy-efficient LEDs, Dallas Recreation Center can expect to see over 70% in annual savings on lighting utility costs.

## **Operating Impact**

• More than 70% in annual cost savings.

• Average FC levels increased from 15.6 FC to 35.6 FC