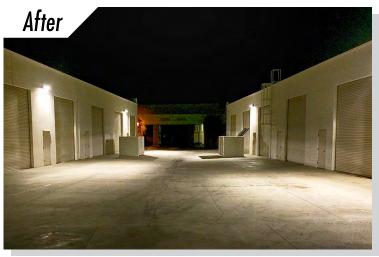

### The Solution

With over 200 units of metal halides ranging from 150W-375W already in place, Altech Electronics supplied Rancho Vista with 30W-80W LED Architectural Flood Light and Area Light fixtures, complete with our unmatched 10-year wrap-around warranty, to replace the existing lights. The rated L70 100,000-hour lifespan and superior lumen efficacy of our lights (135-165 lpw) provided a significant improvement in both the sustainability and performance of the park's exterior lighting system.

Furthermore, with the sizable reduction in wattage-used from switching to energy-efficient LEDs, the business park expects to see over \$40,000 in annual energy savings.