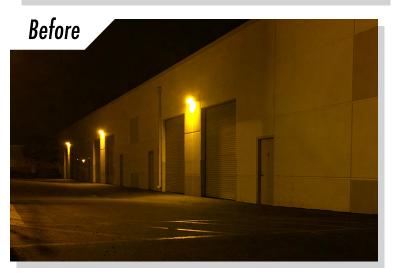

#### The Situation

Home to some notable tenants such as PennySaver Publications, Distinctive Plastics and Javo Beverage Company, Rancho Vista Business Park is a unique 80-acre, 40 building master-planned commercial & industrial community. With over 900,000 square feet of office space, parking, and large loading docks, ample lighting was required to enhance their day to day business operations.

### The Solution

With over 200 units of metal halides ranging from 150W-375W already in place, Altech Electronics supplied Rancho Vista with 30W-80W LED Architectural Flood Light and Area Light fixtures, complete with our unmatched 10-year wrap-around warranty, to replace the existing lights. The rated L70 100,000-hour lifespan and superior lumen efficacy of our lights (135-165 lpw) provided a significant improvement in both the sustainability and performance of the park's exterior lighting system.