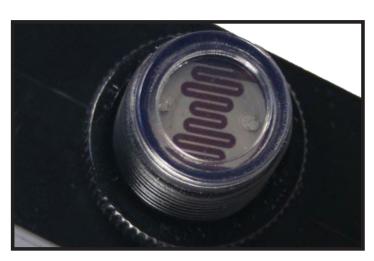

Project: \_\_\_\_\_

Cat #: \_\_\_\_\_

**PHOTOCELL** Dusk to Dawn Sensor

Note:

R

LIGHTING & BEYOI

Close-up of sensor.

**Product Name: Photocell Sensor** Altech Product Number: AE-S-PDD AE-S-PDD-480