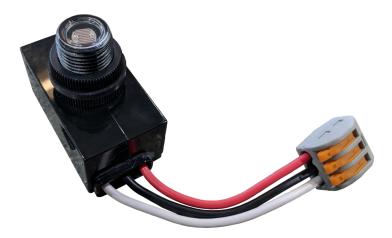

Project: \_\_\_\_\_

Cat #: \_\_\_\_\_

**PHOTOCELL** Dusk to Dawn Sensor

Note:

R

LIGHTING & BEYOI

Close-up of sensor.

**Product Name: Photocell Sensor** Altech Product Number: AE-S-PDD AE-S-PDD-480