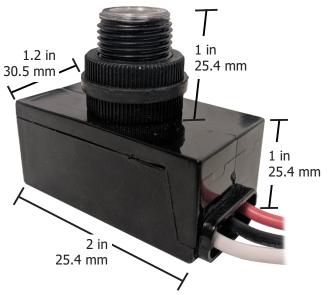

## **Dimensions**

lighting & beyond

DUSK TO DAWN PHOTO

7057 Marcelle St. Paramount CA, 90723 800-640-0386 www.altechelectronics.com