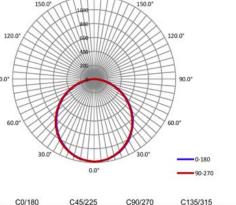

## **Tunable Back-lit LED Panel Light**

\*U-14LPZ - 25W/30W/40W \*U-22LPZ - 25W/30W/40W \*U-24LPZ - 30W/40W/50W

7057 Marcelle St.

Paramount CA, 90723 800-640-0386

www.altechelectronics.com

| _                                    | C0/180 | C45/225 | C90/270 | C135/315 | AVG.  |
|--------------------------------------|--------|---------|---------|----------|-------|
| Beam Angle (50% I <sub>max</sub> ):  | 113.1  | 113.2   | 113.2   | 113.3    | 113.2 |
| Field Angle (10% I <sub>max</sub> ): | 162.6  | 162.6   | 162.6   | 162.7    | 162.6 |