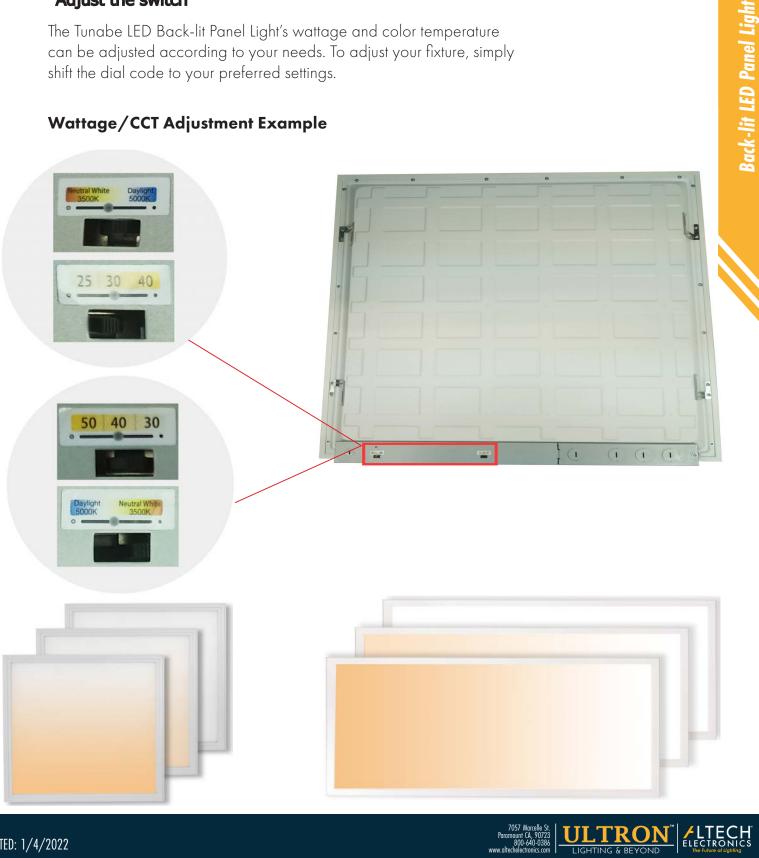

## **Tunable Back-lit LED Panel Light**

#### **Control Module:**

Adjust the switch

The Tunabe LED Back-lit Panel Light's wattage and color temperature can be adjusted according to your needs. To adjust your fixture, simply shift the dial code to your preferred settings.

#### Wattage/CCT Adjustment Example