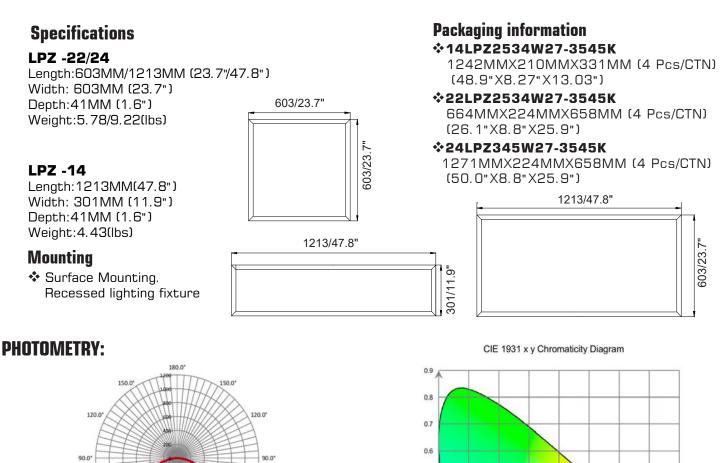

### DLC Listing :14LPZ2534W27 | 22LPZ2534W27 | 24LPZ345W27

| Size                                         | Product                        | Power                                            | Voltage                 | ColorTemp                                 |
|----------------------------------------------|--------------------------------|--------------------------------------------------|-------------------------|-------------------------------------------|
| 14 (1X4feet)<br>22 (2X2feet)<br>24 (2X4feet) | <b>LPZ</b><br>LED Panel Lights | 25W<br>25W(25W)<br>3W(30W)<br>4W(40W)<br>5W(50W) | <b>27</b><br>AC120-277V | 35K (3500K)<br>40K (4000K)<br>50K (5000K) |

#### TECHNICAL PARAMETERS:

| Туре                 | DLC Listing :14LPZ2534W27   22LPZ2534W27   24LPZ345W27 |                      |                         |  |  |
|----------------------|--------------------------------------------------------|----------------------|-------------------------|--|--|
| Power                | 25W/30W/40W/50W                                        | Lighting Angle       | 113°                    |  |  |
| Input Voltage        | AC120-277V                                             | LED Brightness Decay | <5%/6000 hrs            |  |  |
| PF                   | >0.98                                                  | Working Life         | >75000 hrs              |  |  |
| Driver Efficiency    | >90%                                                   | Working Temperature  | -20 - +40℃              |  |  |
| Luminous Flux        | 2925Lm/3420Lm<br>4400Lm/5500Lm                         | Storage Temperature  | -20 -+40°C              |  |  |
| Color<br>Temperature | 3500K/4000K/5000K                                      | Protection Level     | Damp                    |  |  |
| CRI                  | Ra>80                                                  | Cable                | Input Connect, No Cable |  |  |